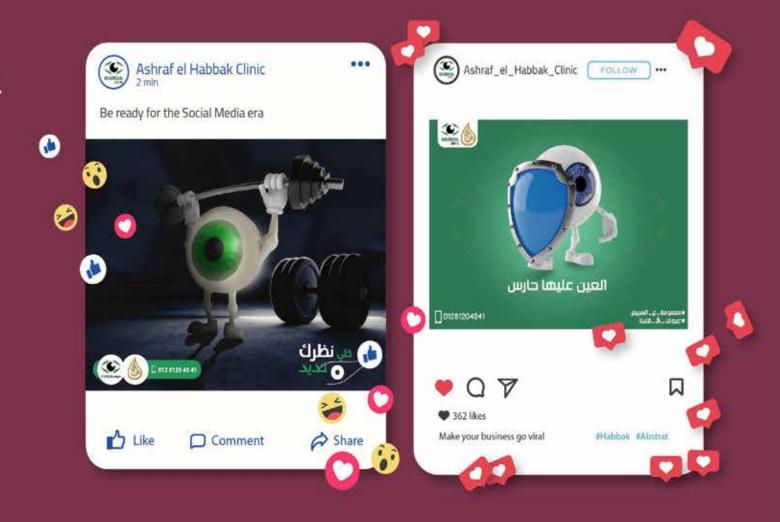

#### Ashraf el Habbak Clinic

Platforms: (f) (i) Original content creation. Community management. Ads Management. Budget Optimization. Branding. Website traffic. Videography.

0

Jebal Developments

\*\*\*\*\*\*\*

Be ready for the Social Media era