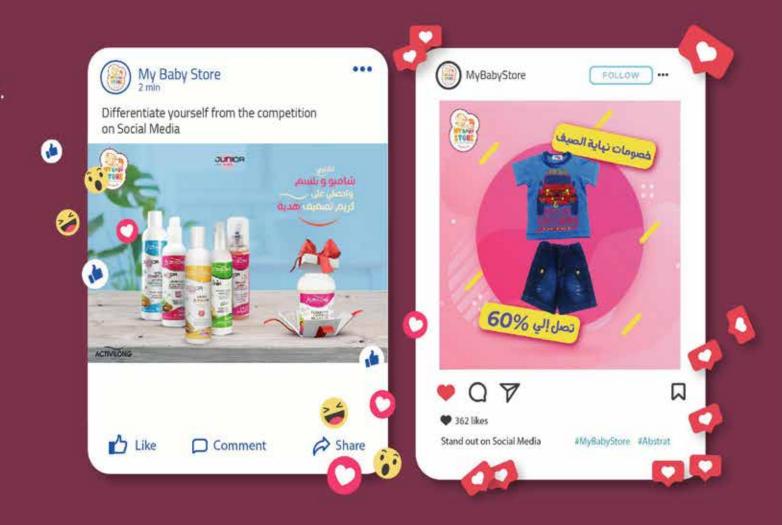

#### My Baby Store

Platforms: (f) (iii)
Original content creation.
Community management.
Ads Management.
Budget Optimization.
Branding.
Website traffic.

# My Baby Store

www.mybabystore-eg.com