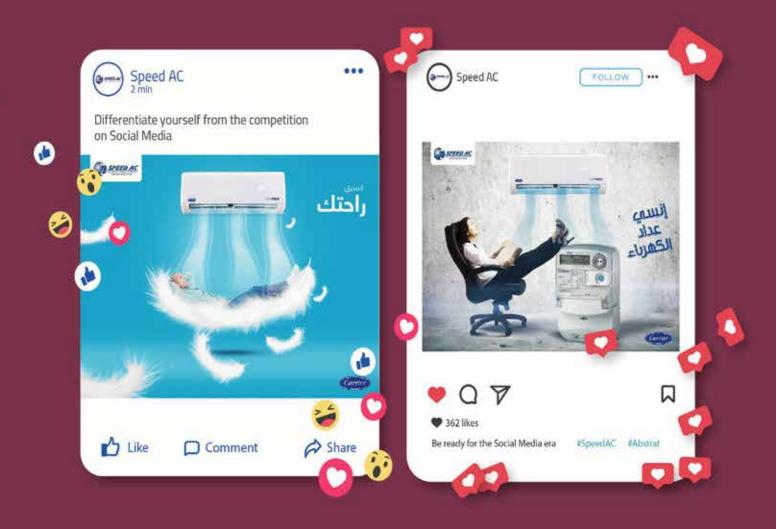

#### Speed AC

Platforms: (f) (iii)
Original content creation.
Community management.
Ads Management.
Budget Optimization.
Branding.