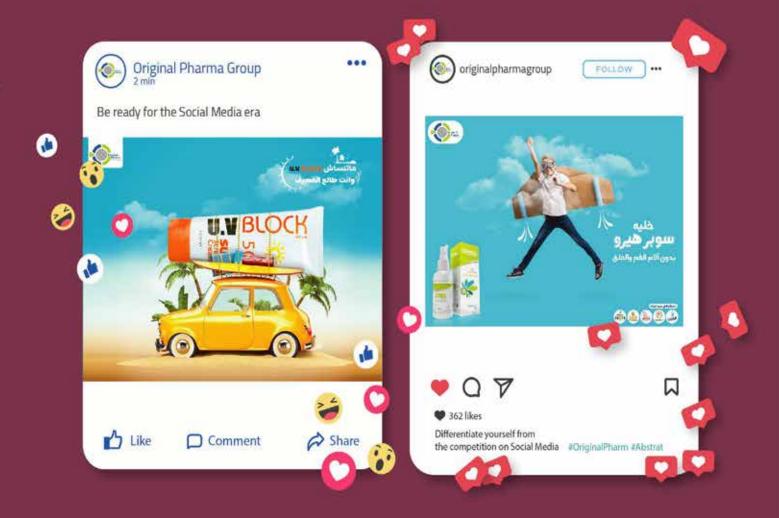

#### Original Pharm Group

Platforms: (f) (iii)
Original content creation.
Community management.
Ads Management.
Budget Optimization.
Branding.
Website traffic.