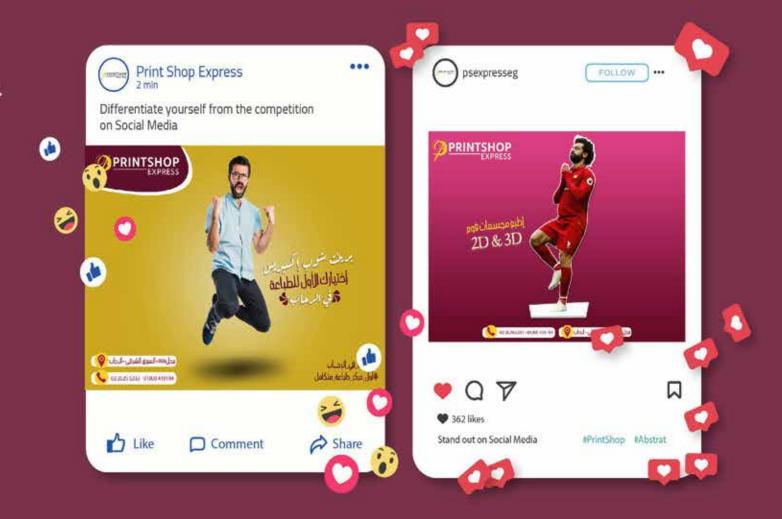

#### **Print Shop Express**

Platforms: (f) (iii)
Original content creation.
Community management.
Ads Management.
Budget Optimization.
Branding.