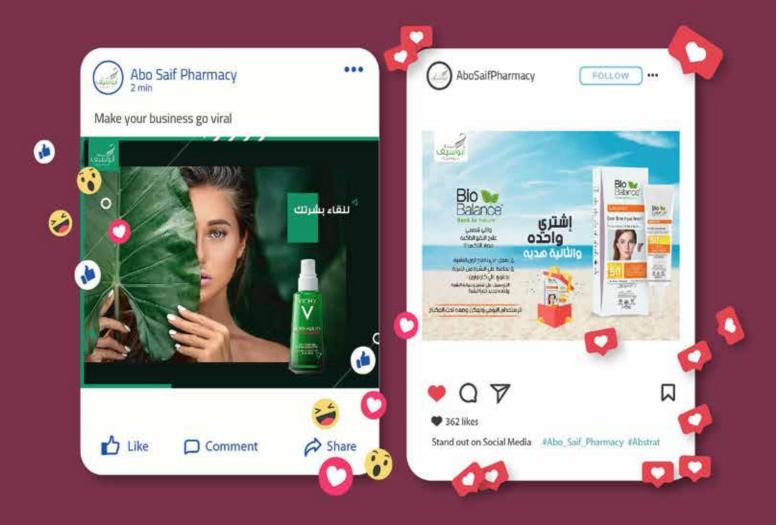

#### Abo Saif Pharmacy

Platforms: **f o** Original content creation. Community management. Ads Management. Budget Optimization. Branding.