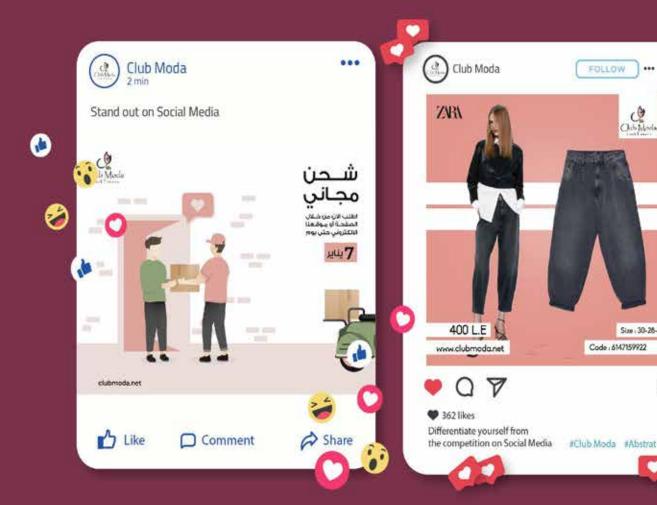

#### Club Moda

Platforms: (f) (i) Original content creation. Community management. Ads Management. Budget Optimization. Branding. Website traffic.